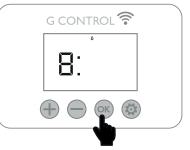

## **QUICK USER GUIDE - SETTING OR CHANGING THE TIME**

- 1. Press any button to get the backlight on.
- 2. Hold the 🚳 button until "Func" is displayed Blinking

3. Using 🕀 or 😑 buttons scroll until the time is displayed and press 💿 button