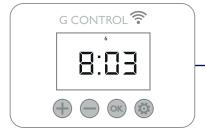

## **QUICK USER GUIDE - SETTING OR CHANGING THE TIME**

- 1. Press any button to get the backlight on.
- 2. Hold the 🚳 button until "Func" is displayed Blinking

3. Using 🕀 or 😑 buttons scroll until the time is displayed and press 💿 button