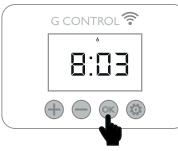

## **QUICK USER GUIDE - SETTING OR CHANGING THE TIME**

- 1. Press any button to get the backlight on.
- 2. Hold the 🚳 button until "Func" is displayed Blinking

3. Using 🕀 or 😑 buttons scroll until the time is displayed and press 💿 button

4. Again using the 🕂 and 😑 buttons you can modify the hour and press 🐼 button to confirm and move to minutes.

5. Repeat step 4 but for the minutes and again press the 💿 button confirm and move to setting the day.