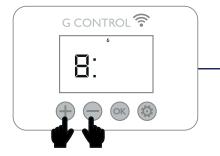

4. Again using the 🕂 and 😑 buttons you can modify the hour and press 🐼 button to confirm and move to minutes.

5. Repeat step 4 but for the minutes and again press the 💿 button confirm and move to setting the day.

6. Using the e and buttons modify the days. Monday = Day 1 & Sunday = Day 7.
Once on the correct day press the button to confirm.

The Heater will exit automatically and return to the home screen.