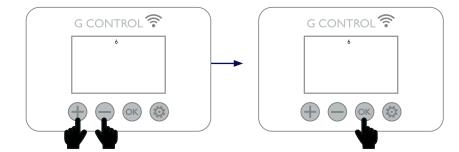

4. Again using the 🕂 and 😑 buttons you can modify the hour and press 🐼 button to confirm and move to minutes.

5. Repeat step 4 but for the minutes and again press the 💿 button confirm and move to setting the day.

6. Using the e and buttons modify the days. Monday = Day 1 & Sunday = Day 7.
Once on the correct day press the button to confirm.

The Heater will exit automatically and return to the home screen.